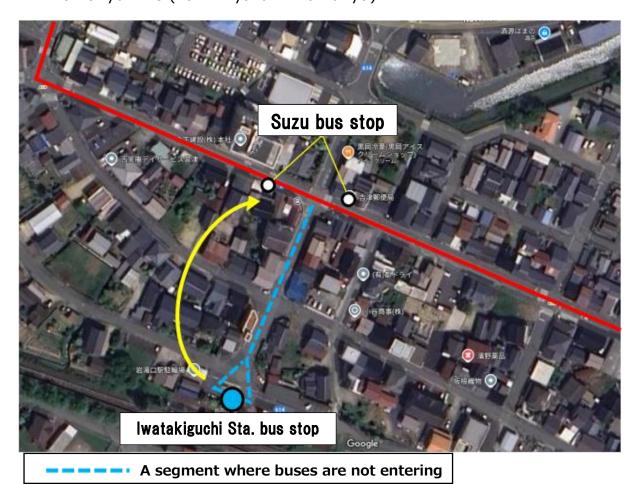

## Suspending use of Iwatakiguchi Station bus stop (Ine Line & Kamanyu Line)

The area in front of Iwatakiguchi Station will be closed to vehicular traffic due to construction work. Therefore, during the period listed below, buses will not serve the "Iwatakiguchi Station" bus stop and will operate without entering it. When using Tankai bus, please use the nearest "Suzu" bus stop instead. We apologize for any inconvenience and appreciate your understanding and cooperation.