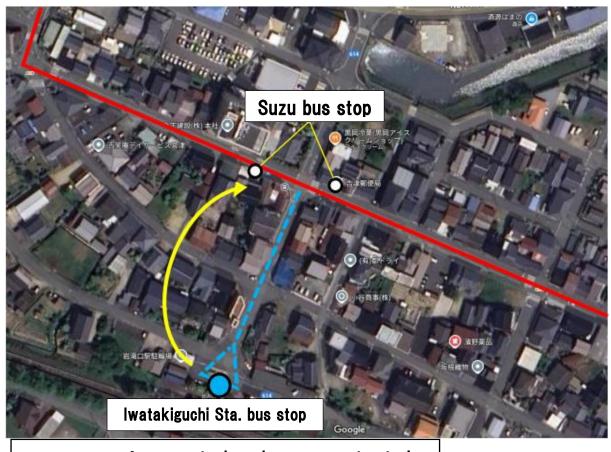

## Suspending use of Iwatakiguchi Station bus stop (Ine Line & Kamanyu Line)

The area in front of Iwatakiguchi Station will be closed to vehicular traffic due to construction work. Therefore, during the period listed below, buses will not serve the "Iwatakiguchi Station" bus stop and will operate without entering it. When using Tankai bus, please use the nearest "Suzu" bus stop instead. We apologize for any inconvenience and appreciate your understanding and cooperation.